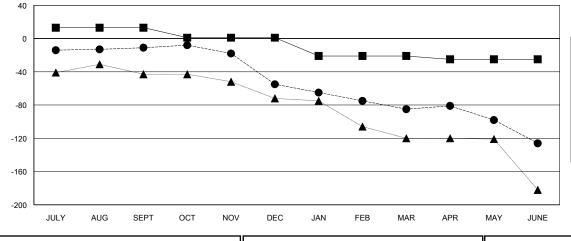

## GOALS AND ACTUAL MEMBERS CUMULATIVE

| _                                 |
|-----------------------------------|
| -■- MEMBER GROWTH NET GOAL        |
| - ● - MEMBER GROWTH ACTUAL        |
| WEMBER GROWTH ACTUAL              |
| - A - LAST YEAR MEMBERSHIP ACTUAL |
|                                   |
|                                   |
|                                   |
|                                   |
|                                   |